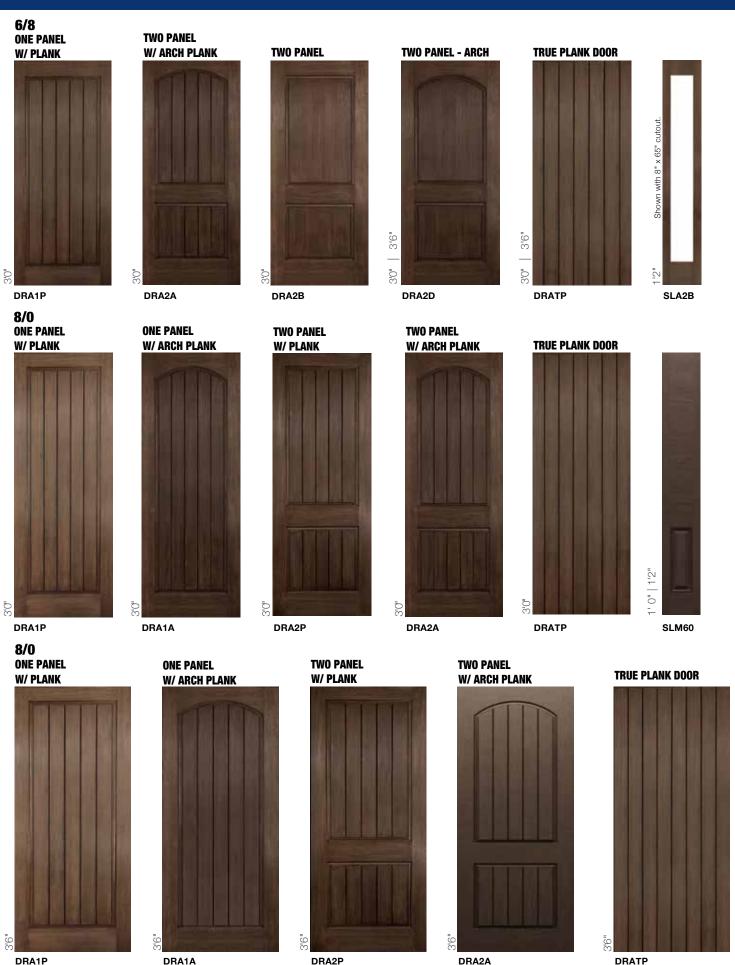

# **RUSTIC SERIES RUSTIC SERIES** Our Rustic Series doors make use of charming features like vertical planks, distinct panel details and arched tops for a homey, country appeal. 3'6" x 8'0" DRA2P Two Panel w/Plank Door

# **RUSTIC SERIES: 6/8 & 8/0**