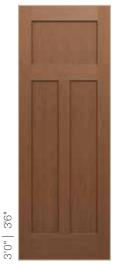

#### 6/8 FIR

FIR01 **ONE PANEL** 

FIR02 1/2 TWO PANEL

3/4 TWO PANEL

TWO PANEL SHAKER REVERSIBLE

**THREE PANEL CRAFTSMAN** 

FIR2C **TWO PANEL CRAFTSMAN** 