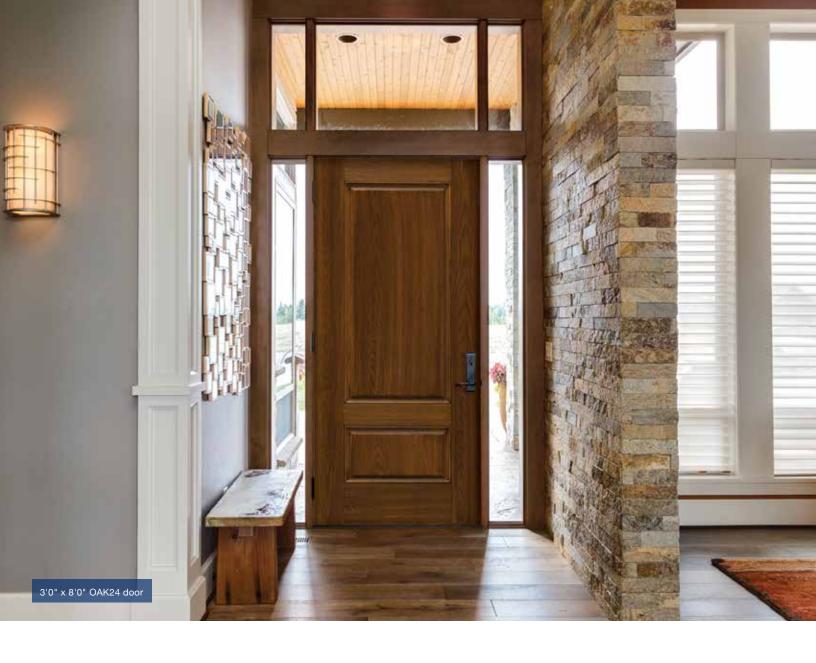

# **OAK GRAIN**

Our Oak Grain doors have a rich oak grain pattern that resembles the look, feel, and texture of real wood without any of the problems associated with organic/natural materials. Woodgrain fiberglass doors will never rot or crack like wood.