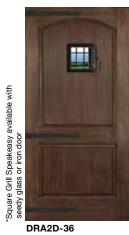

#### SPEAKEASY & HINGE STRAP (Sold Separately)

Our Hinge Straps are handcrafted from durable aluminum that resists rust and discoloration. The Speakeasy Kit is galvanized coated prior to powder coating for additional weather protection. It features a distinctive rounded-iron grill that enhances the old world styling of our Rustic Series Fiberglass Door Collection and creates a personalized look for your new entryway.

BEAUTIFULLY TEXTURED

MASTERFULLY HAND CRAFTED

DURABLE POWDER COAT FINISH

COMBATS RUST AND DISCOLORATION

\*Speakeasy shown 18" Hinge Strap. Part# PLASHINGESTRP

Speakeasy shown

Part#

with: Seedy Glass.

PLASSPEAKWISB

with Solid Rustic Iron Door

DRA1P PLASCLVSS1/4

DRA2D-36 PLASHINGESTRP PLASSPEAKWISB

DRA1A80 PLASCLVSS1/2

Aribell Products Limited 380 Four Valley Drive Vaughan ON L4K 5Z1 Tel: 905.669.5001 Fax: 905.669.5030 www.aribell.ca