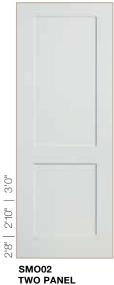

#### **6/8 SMOOTH**

SMO01 ONE PANEL

1/2 TWO PANEL

TWO PANEL

TWO PANEL SHAKER **REVERSIBLE** 

THREE PANEL CRAFTSMAN

TWO PANEL CRAFTSMAN