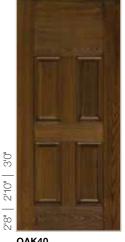

SMO00 with (x4) 2208 One Lite Sandblast Solution Series

OAKRG52 Grooved Oak Grain

OAK40 Oak Grain with 2264 Sandblast

### 6/8 OAK

3/4 TWO PANEL

OAK3P THREE PANEL **SCROLL TOP** 

OAK40 **FOUR PANEL BLANK TOP** 

SIX PANEL

OAK2R **TWO PANEL** UNIVERSAL