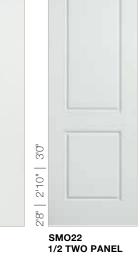

### **6/8 SMOOTH**

**SMO00 FLUSH** 

1/2 TWO PANEL

3/4 TWO PANEL

3/4 THREE PANEL SCROLL TOP

**SMO66** SIX PANEL

SMO2R TWO PANEL UNIVERSAL