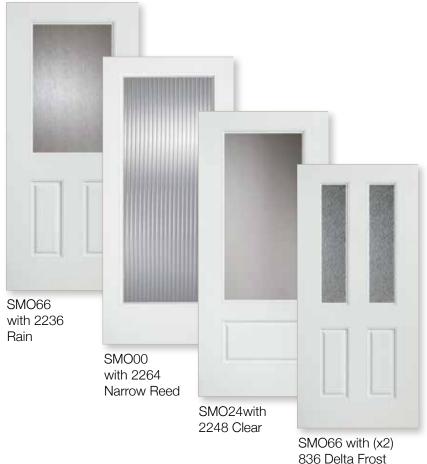

SMO00 with 15-Lite White Internal Grills

SMO66 with 2236 Everton

SMO24 with 2248 Adelaide