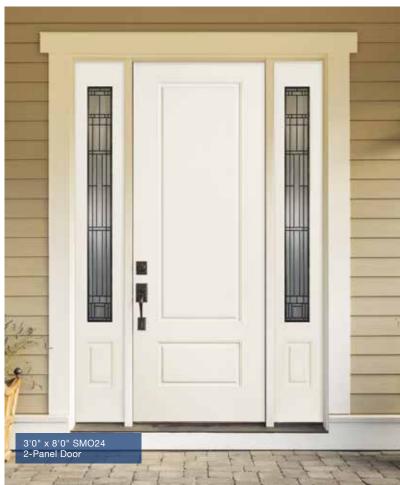

# DESIGN IDEAS | TRADITIONAL

Traditional homes are comforting and classic. Their interiors are calm, orderly and familiar. Everything matches and is consistent. We suggest these doors for completing the look in a home with traditional style and decor.

SMO00 with 15-Lite White Internal Grills

SMO66 with 2236 Everton

SMO24 with 2248 Adelaide