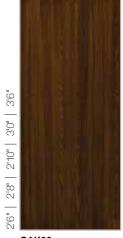

# **OAK GRAIN**

Our Oak Grain doors have a rich oak grain pattern that resembles the look, feel, and texture of real wood without any of the problems associated with organic/natural materials. Woodgrain fiberglass doors will never rot or crack like wood.

### 6/8 OAK

3/4 TWO PANEL

OAK3P THREE PANEL **SCROLL TOP** 

OAK40 **FOUR PANEL BLANK TOP** 

SIX PANEL

OAK2R **TWO PANEL** UNIVERSAL

## 8/0 OAK & SMOOTH

OAK00 **FLUSH** 

OAK24 3/4 TWO PANEL

3'0" | 3'6" 2'10" SMO00 **FLUSH** 