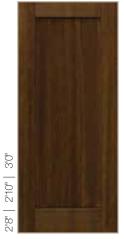

## **SHAKER PANEL SERIES**

# **FIR GRAIN**

Our Fir Grain doors offer an elegant grain to match the vertical pattern of Douglas Fir. This texture combined with the popularity of the shaker style can be suitable for a wide range of design preferences.