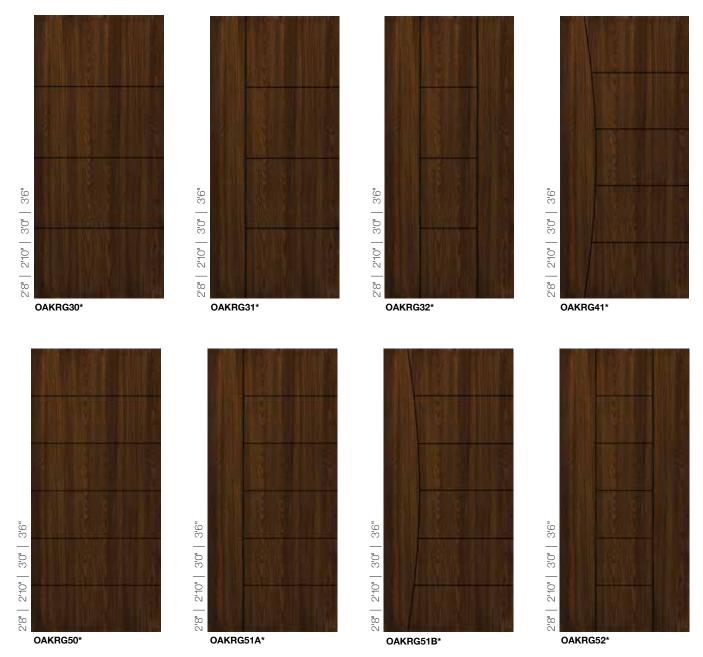

## **FLUSH & GROOVED WOODGRAIN SERIES**

# FLUSH & GROOVED WOODGRAIN SERIES: 6/8 & 8/0

\*6/8 Oak grain shown - Also available in 8/0 oak grain, 6/8 and 8/0 Fir grain and Mahogany grain. Design may change slightly to accommodate 8/0 height.