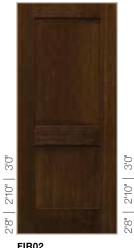

## **SHAKER PANEL SERIES**

# **FIR GRAIN**

Our Fir Grain doors offer an elegant grain to match the vertical pattern of Douglas Fir. This texture combined with the popularity of the shaker style can be suitable for a wide range of design preferences.

#### 6/8 FIR

FIR01 **ONE PANEL** 

FIR02 1/2 TWO PANEL

3/4 TWO PANEL

TWO PANEL SHAKER REVERSIBLE

**THREE PANEL CRAFTSMAN** 

FIR2C **TWO PANEL CRAFTSMAN** 