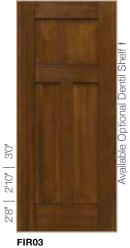

DRA1P 1-Panel Rustic

SMO03 with 2215 6-Lite Clear Solution Series & Optional Dentil Shelf

FIR03 3-Panel Shaker