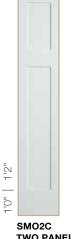

#### **6/8 SMOOTH**

SMO01 ONE PANEL

1/2 TWO PANEL

TWO PANEL

TWO PANEL SHAKER **REVERSIBLE** 

THREE PANEL CRAFTSMAN

TWO PANEL CRAFTSMAN