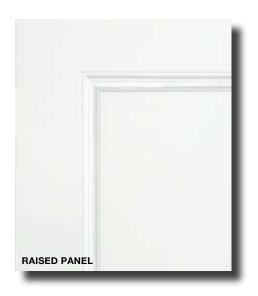

ptions and Patterns



We can work with you to find the right option for you.

# **RUSTIC SERIES RUSTIC SERIES** Our Rustic Series doors make use of charming features like vertical planks, distinct panel details and arched tops for a homey, country appeal. 3'6" x 8'0" DRA2P Two Panel w/Plank Door

# **RUSTIC SERIES: 6/8 & 8/0**



## **RAISED PANEL SERIES**

# **OAK GRAIN**

Our Oak Grain doors have a rich oak grain pattern that resembles the look, feel, and texture of real wood without any of the problems associated with organic/natural materials. Woodgrain fiberglass doors will never rot or crack like wood.





Our Smooth Skin doors are a long lasting alternative to steel doors that provide all the benefits of fiberglass. Our smooth Skin Doors will never rust or dent like steel doors.







### 6/8 OAK







3/4 TWO PANEL



OAK3P THREE PANEL **SCROLL TOP** 



OAK40 **FOUR PANEL BLANK TOP** 



SIX PANEL



OAK2R **TWO PANEL** UNIVERSAL

### **6/8 SMOOTH**



**SMO00 FLUSH** 



1/2 TWO PANEL



3/4 TWO PANEL



3/4 THREE PANEL SCROLL TOP



**SMO66** SIX PANEL



SMO2R TWO PANEL UNIVERSAL

## 8/0 OAK & SMOOTH



OAK00 **FLUSH** 



OAK24 3/4 TWO PANEL



3'0" | 3'6" 2'10" SMO00 **FLUSH** 





## **SHAKER PANEL SERIES**

# **FIR GRAIN**

Our Fir Grain doors offer an elegant grain to match the vertical pattern of Douglas Fir. This texture combined with the popularity of the shaker style can be suitable for a wide range of design preferences.





Our Smooth Skin Shaker doors offer a variety of design options not available as a steel option. These doors offer a modern