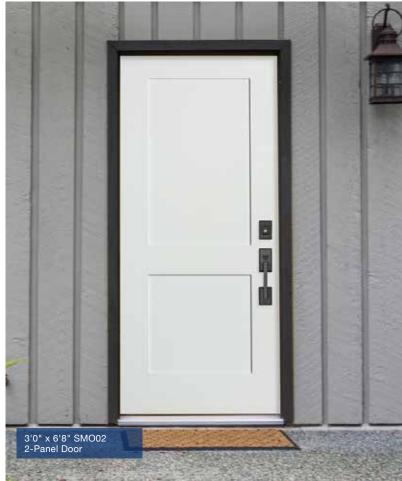

* 



OAK40 **FOUR PANEL BLANK TOP** 



SIX PANEL



OAK2R **TWO PANEL** UNIVERSAL

### **6/8 SMOOTH**



**SMO00 FLUSH** 



1/2 TWO PANEL



3/4 TWO PANEL



3/4 THREE PANEL SCROLL TOP



**SMO66** SIX PANEL



SMO2R TWO PANEL UNIVERSAL

## 8/0 OAK & SMOOTH



OAK00 **FLUSH** 



OAK24 3/4 TWO PANEL



3'0" | 3'6" 2'10" SMO00 **FLUSH** 





## **SHAKER PANEL SERIES**

# **FIR GRAIN**

Our Fir Grain doors offer an elegant grain to match the vertical pattern of Douglas Fir. This texture combined with the popularity of the shaker style can be suitable for a wide range of design preferences.





Our Smooth Skin Shaker doors offer a variety of design options not available as a steel option. These doors offer a modern look along with peace of mind that your door will not rust or dent.







#### 6/8 FIR



FIR01 **ONE PANEL** 



FIR02 1/2 TWO PANEL



3/4 TWO PANEL



TWO PANEL SHAKER REVERSIBLE



**THREE PANEL CRAFTSMAN** 



FIR2C **TWO PANEL CRAFTSMAN** 

#### **6/8 SMOOTH**



SMO01 ONE PANEL



1/2 TWO PANEL



TWO PANEL



TWO PANEL SHAKER **REVERSIBLE** 



THREE PANEL CRAFTSMAN



TWO PANEL CRAFTSMAN

## 8/0 FIR & SMOOTH



DRF3F THREE PANEL **CRAFTSMAN** 



**ONE PANEL** 





SMO03 THREE PANEL **CRAFTSMAN** 



SMO2R **TWO PANEL** 

## **FLUSH & GROOVED WOODGRAIN SERIES**



# FLUSH & GROOVED WOODGRAIN SERIES: 6/8 & 8/0



\*6/8 Oak grain shown - Also available in 8/0 oak grain, 6/8 and 8/0 Fir grain and Mahogany grain. Design may change slightly to accommodate 8/0 height.

## **AVAILABLE WOODGRAINS**







MAHOGANY GRAIN

## **DENTIL SHELVES & RUSTIC SERIES A