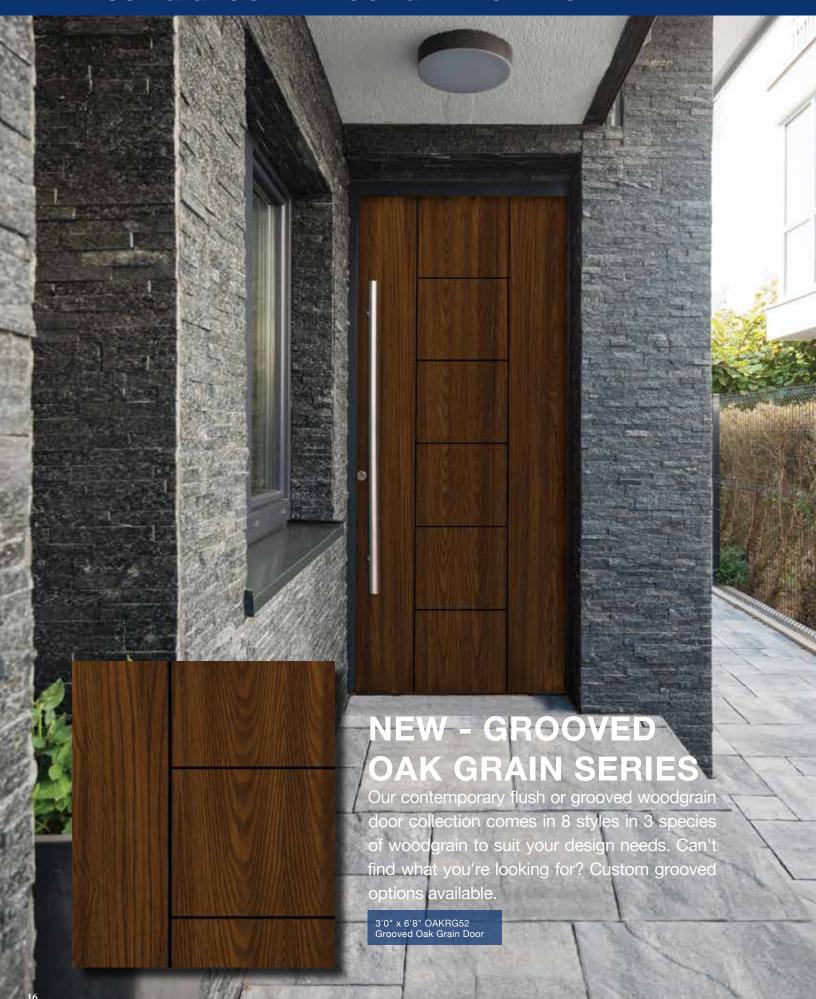

## **FLUSH & GROOVED WOODGRAIN SERIES**

# FLUSH & GROOVED WOODGRAIN SERIES: 6/8 & 8/0

\*6/8 Oak grain shown - Also available in 8/0 oak grain, 6/8 and 8/0 Fir grain and Mahogany grain. Design may change slightly to accommodate 8/0 height.