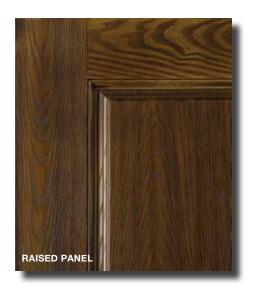

y Efficient Options to Meet the Most Stringent Energy Codes
- Double Glazing, Optional Triple Glazing
- · Additional Air Fill Options
- Custom Pane Options
- · Custom Internal Grid Options and Patterns



We can work with you to find the right option for you.

# **RUSTIC SERIES RUSTIC SERIES** Our Rustic Series doors make use of charming features like vertical planks, distinct panel details and arched tops for a homey, country appeal. 3'6" x 8'0" DRA2P Two Panel w/Plank Door

# **RUSTIC SERIES: 6/8 & 8/0**



## **RAISED PANEL SERIES**

# **OAK GRAIN**

Our Oak Grain doors have a rich oak grain pattern that resembles the look, feel, and texture of real wood without any of the problems associated with organic/natural materials. Woodgrain fiberglass doors will never rot or crack like wood.





Our Smooth Skin doors are a long lasting alternative to steel doors that provide all the benefits of fiberglass. Our smooth Skin Doors will never rust or dent like steel doors.







### 6/8 OAK







3/4 TWO PANEL



OAK3P THREE PANEL **SCROLL TOP** 



OAK40 **FOUR PANEL BLANK TOP** 



SIX PANEL



OAK2R **TWO PANEL** UNIVERSAL

### **6/8 SMOOTH**



**SMO00 FLUSH** 



1/2 TWO PANEL



3/4 TWO PANEL



3/4 THREE PANEL SCROLL TOP



**SMO66** SIX PANEL



SMO2R TWO PANEL UNIVERSAL

## 8/0 OAK & SMOOTH



OAK00 **FLUSH** 



OAK24 3/4 TWO PANEL



3'0" | 3'6" 2'10" SMO00 **FLUSH** 





## **SHAKER PANEL SERIES**

# **FIR GRAIN**

Our Fir Grain doors offer an elegant grain to match the vertical pattern of Douglas Fir. This texture combined with the popularity of the shaker style ca