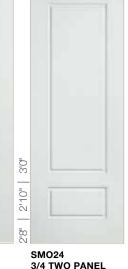

## 8/0 OAK & SMOOTH

OAK00 **FLUSH** 

OAK24 3/4 TWO PANEL

3'0" | 3'6" 2'10" SMO00 **FLUSH** 