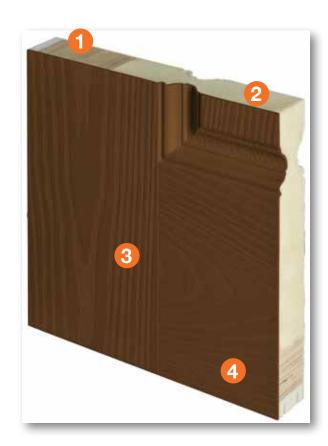

## **FEATURE & BENEFITS**

- 1 FULL LENGTH LVL FOR EXTRA STRENGTH AND RIGIDITY (STRIKE SIDE SHOWN)
- 2 100% CFC FREE CORE
- 3 3MM THICK SMOOTH OR WOODGRAIN FIBERGLASS SKIN
- 4 DURABLE ALL-WEATHER COMPOSITE TOP & BOTTOMRAILS & FULL-LENGTH COMPOSITE STILES TO PREVENT WATER INFILTRATION