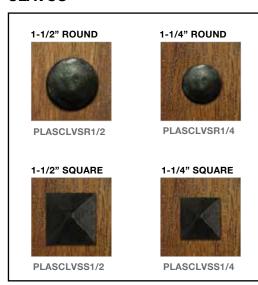

#### **CLAVOS**

Decorative Clavos provide the perfect accent to some of the most beautiful and highest quality fiberglass doors in the industry. In addition to providing a distinct and unique element to any distressed fiberglass door, our decorative Clavos also enhance our fiberglass entry doors, and provide the perfect "finishing touch" to virtually every Rustic Series Fiberglass Door.

**EASY TO APPLY** 

SCIENTIFICALLY FORMULATED ADHESIVE unique for fiberglass doors

**MASTERFULLY HANDCRAFTED of premium metal alloy** 

**TOUGH & DURABLE powder coat finish** 