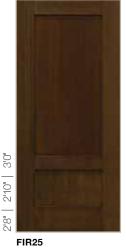

## **SHAKER PANEL SERIES**

# **FIR GRAIN**

Our Fir Grain doors offer an elegant grain to match the vertical pattern of Douglas Fir. This texture combined with the popularity of the shaker style can be suitable for a wide range of design preferences.

#### 6/8 FIR

FIR01 **ONE PANEL** 

FIR02 1/2 TWO PANEL

3/4 TWO PANEL

TWO PANEL SHAKER REVERSIBLE

**THREE PANEL CRAFTSMAN** 

FIR2C **TWO PANEL CRAFTSMAN** 