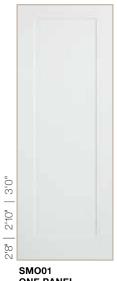

#### **6/8 SMOOTH**

SMO01 ONE PANEL

1/2 TWO PANEL

TWO PANEL

TWO PANEL SHAKER **REVERSIBLE** 

THREE PANEL CRAFTSMAN

TWO PANEL CRAFTSMAN