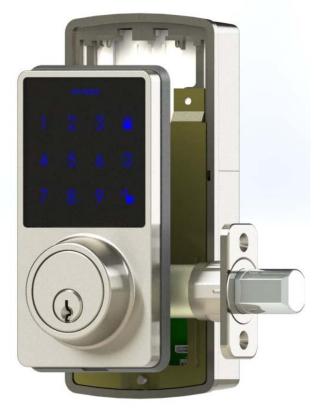

## SMART LOCK Bluetooth Technology

## Features:

► Powered by Bluetooth technology: Provides a secure, easy to install and cost effective "Smart Lock" solution. Replace your keys with your smart phone.

► Can be locked or unlocked by code, smart phone app or mechanical key.

▶ Wifi gateway for remote access and monitoring.

► Generate permanent, custom, temporary, cyclic and one-time codes.

Great for Airbnb and vacation rentals.

► Easy installation and can replace any standard deadbolt.

► Adjustable for either 2-3/8" or 2-3/4" backset.

► Fits standard 1-3/4" thick doors. Requires 2-1/8" bore hole diameter.

Available in Matt Black or Satin Nickel.

| <u>Part #</u> | <b>Description</b>      |
|---------------|-------------------------|
| SMLOCK-BL     | Matt Black Smart Lock   |
| SMLOCK-SN     | Satin Nickel Smart Lock |
| SMLOCK-WIFI   | WIFI Gateway            |