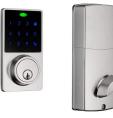

## SMART LOCK Bluetooth Technology

## Features:

► Powered by Bluetooth technology: Provides a secure, easy to install and cost effective "Smart Lock" solution. Replace your keys with your smart phone.

► Can be locked or unlocked by code, smart phone app or mechanical key.

▶ Wifi gateway for remote access and monitoring.

► Generate permanent, custom, temporary, cyclic and one-time codes.

Great for Airbnb and vacation rentals.

► Easy installation and can replace any standard deadbolt.

► Adjustable for either 2-3/8" or 2-3/4" backset.

► Fits standard 1-3/4" thick doors. Requires 2-1/8" bore hole diameter.

Available in Matt Black or Satin Nickel.

| <u>Part #</u> | <b>Description</b>      |
|---------------|-------------------------|
| SMLOCK-BL     | Matt Black Smart Lock   |
| SMLOCK-SN     | Satin Nickel Smart Lock |
| SMLOCK-WIFI   | WIFI Gateway            |