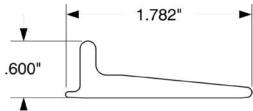

## Features:

- ▶ Raised Corner Pad Fin Raised fin that tucks behind the weatherstrip to block water from travelling up the interior channel of the weatherstrip.
- ▶ <u>Designed to work with foam Weatherstrip</u> To create an air and water tight seal at the crucial corners.
- ► <u>Low Wick Formulation</u> is now standard on all Solution corner seals. ► Preapplied adhesive backing for easy installation.
- ► Packaged 2,000 pcs/box