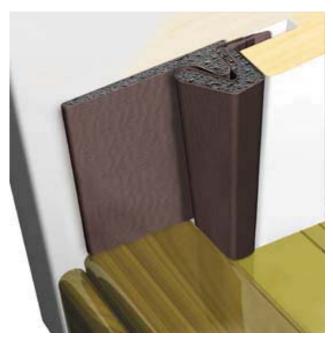

## **Solution Corner Seal**

The *BEST* corner pad in the market!

High wind pressure can force water up through the

channel of the weather strip.

<u>Solution</u> corner pads fill the channel and <u>prevents leaks</u> at the bottom corners of doors.

## Features:

- ▶ Raised Corner Pad Fin Raised fin that tucks behind the weatherstrip to block water from travelling up the interior channel of the weatherstrip.
- ▶ <u>Designed to work with foam Weatherstrip</u> To create an air and water tight seal at the crucial corners.
- ► <u>Low Wick Formulation</u> is now standard on all Solution corner seals. ► Preapplied adhesive backing for easy installation.
- ► Packaged 2,000 pcs/box