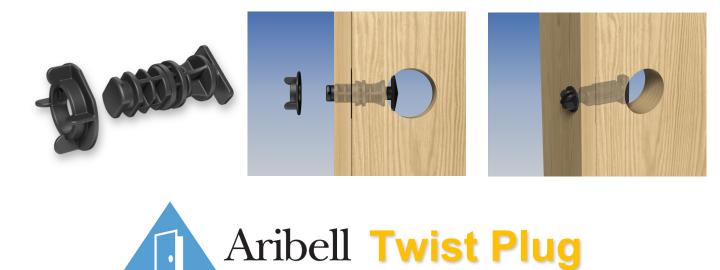

These Twist Door Plugs are designed to protect interior and exterior doors during shipment.

This part is available with flat caps (white) or lipped caps (black). Lipped caps may be necessary for smaller jamb widths or for customers who prefer a tighter fit.

- Fast Twist and Snap installation. More efficient than screw plug styles
- Insures proper door alignment, and protects reveal during shipping
- Designed to fit a 1" Bore Hole, 2 3/8" backset
- Helpful in determining alignment during door installation
- A quality, cost effective alternative to expensive competitor plugs

Part #: ABTR–SDP637

(packaged 1,000 pcs/box)