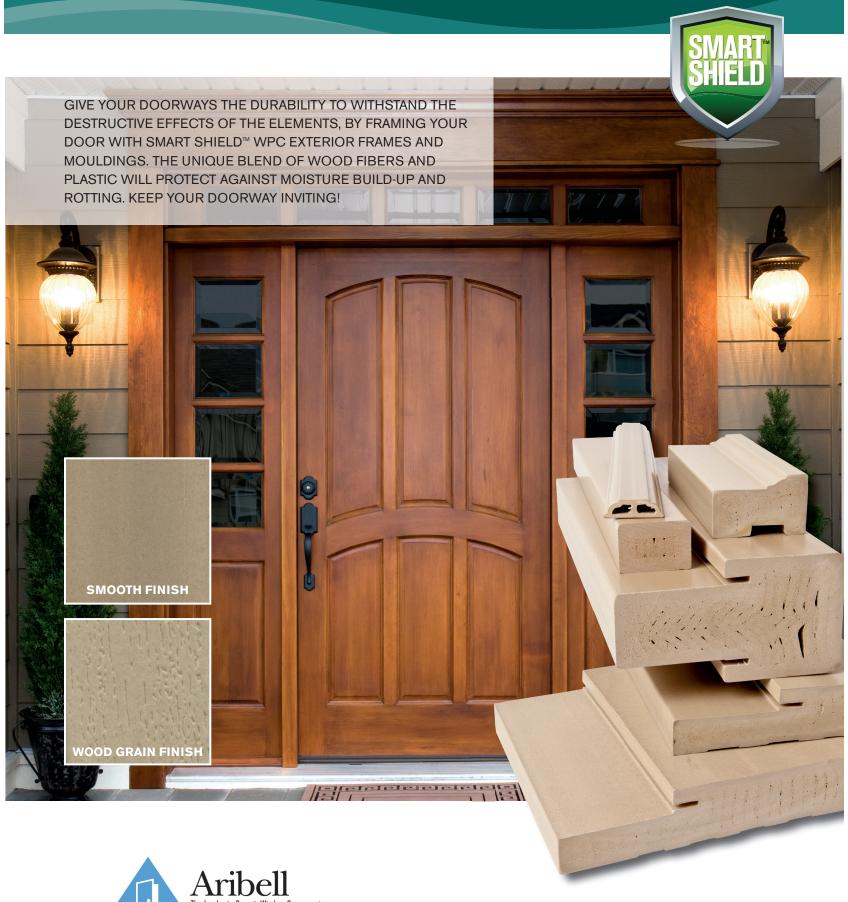

#### **FEATURES AND BENEFITS:**

#### **Maintenance Free**

Smart Shield™ Wood plastic composite (WPC) frames and mouldings are manufactured using durable and stable fibers that prevent moisture buildup and rotting.

#### **Excellent Workability**

Made from wood fiber, Smart Shield™ WPC behaves like real wood when manipulated. This state of the art material can be manipulated with regular tools, and can also accept stain, paint, adhesive and fasteners similar to wood frames and mouldings.

#### **Beautiful and Free of Defects**

The manufacturing process provides the Smart Shield™ WPC products to be free of joints, knots or any other imperfections. Smart Shield™ WPC has the look of traditional wood products but with long-term exterior durability.

## **Environmentally Friendly**

Smart Shield™ WPC is made of byproduct wood fibers and PVC, leading to a 100% recyclable end product.

#### **Cost Effective**

Smart Shield™ WPC is an affordable alternative to traditional exterior wood frames and mouldings. Over time, its weather-proof properties save you the time and money related to maintenance.

#### **EXTERIOR DOOR FRAMES**