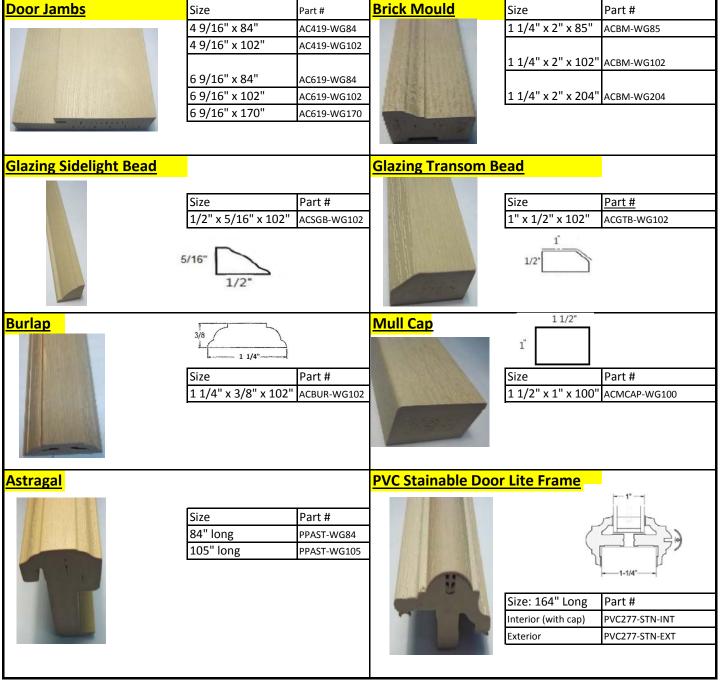

s of PVC repel insects, protect wood fibers from contracting and expanding during climate changes, and prevent absorption of moisture, making the frames and mouldings weather proof. The result is a durable high quality product.

#### How do I install Smart Shield™ WPC frames and mouldings?

Smart Shield™ WPC products can be installed like traditional wood frames and mouldings, using standard tools and fasteners.

# Can I paint or stain Smart Shield™ WPC frames and mouldings?

Smart Shield™ WPC frames and mouldings can be painted with latex and oil-based paints or be stained or varnished. For finishing tips, please follow paint manufacturer's instructions. Drying time varies.



Aribell Products Limited 71 Whitmore Road, Units 1&2 Woodbridge ON L4L 8G5 T.905.669.5001; www.aribell.ca