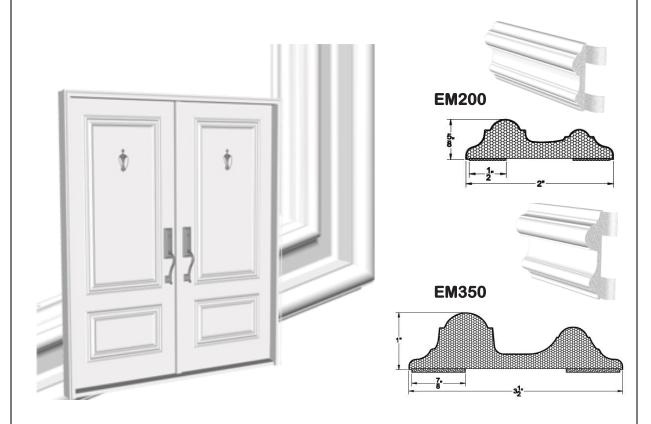

| Part # | <u>Size</u>      | Pcs/box |
|--------|------------------|---------|
| EM350  | 3.5" x 1" x 144" | 12      |
| EM200  | 2" x 5/8" x 144" | 24      |